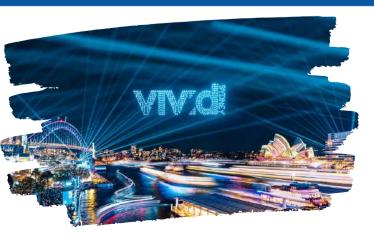

## **VIVID - Overnight Trip Wednesday 11th June - Thursday 12th June**

Escape the everyday and experience the magic of Vivid Sydney on an unforgettable overnight trip designed especially for seniors. Immerse yourself in the breathtaking light displays, art installations, and interactive exhibits that transform the city into a vibrant, dazzling canvas after dark.

Limited places. Please contact the office for an information pack.