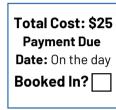

### **Lunch & Live Entertainment @ Brighton Lakes Golf Club**

Join us for our new fortnightly Sunday social, a Sunday lunch with an afternoon of live entertainment. We will be arriving at 12 and departing at 3. Cost includes transport & admin fee. Lunch at own cost.

Total Cost: \$25 **Payment Due** Date: On the day Booked In?