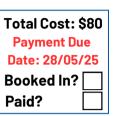

# Butings - April 2025

SATURDAY

Dolly "I will always love you" @ The Cube

05

Dolly: I Will Always Love You, captures the essence and timeless appeal of Dolly Parton, bringing her music and vibrant personality to life before your eyes. **Evening Event.** 

Cost includes ticket, transport & admin fee. Dinner at own cost.

Total Cost: \$80
Payment Due
Date: 28/03/25

Booked In?

TUESDAY

The Eagles & Fleetwood Mac Tribute @ Enzos

Enjoy a two course lunch and entertainment along with a couple of Community Transport Groups and their clients at Enzo's with live entertainment for lunch.