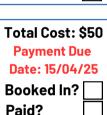

transport & admin fee. Lunch at own cost.

| 325                |  |
|--------------------|--|
| <b>Payment Due</b> |  |
| day                |  |
|                    |  |
|                    |  |
|                    |  |