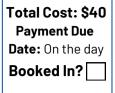

### **Scenic Saturday**

Enjoy a scenic drive to relax and soak in breathtaking landscapes. Discover picturesque views, charming stops, and a hassle free, enjoyable experience. Some walking involved. Cost includes transport & admin fee. Lunch at own cost.

Total Cost: \$40 **Payment Due** Date: On the day Booked In?